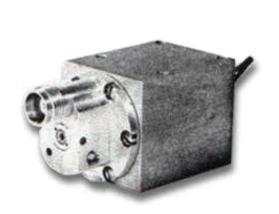

## **Communications & Power Industries Beacon Magnetron**

With a history of producing high quality products, we can help your with magnetron.

Contact us at BMDMarketing@cpii.com or call us at +1 978-922-6000.

## **FEATURES:**

- Frequency 5.4 5.9 GHz
- Peak power output 1.5 kW
- Duty cycle .002
- Anode voltage 3.0 kV
- Anode current 1.1 amps
- Pulse width 2.0 microseconds
- Heater 5.0 volts @ .7 amps
- Conduction cooled
- Mechanically tunable

## **BENEFITS:**

- Compact
- Lightweight