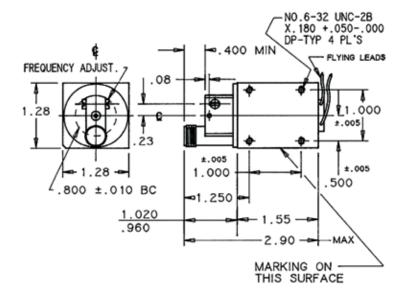

## **FEATURES:**

- Frequency 5.4 5.9 GHz
- Peak power output 1.5 kW
- Duty cycle .002
- Anode voltage 3.0 kV
- Anode current 1.1 amps
- Pulse width 2.0 microseconds
- Heater 5.0 volts @ .7 amps
- Conduction cooled
- Mechanically tunable